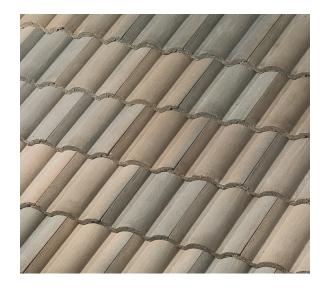

## PRODUCT INFORMATION

Profile: Villa 900

Color Name: **Bronze Pearl Blend** 

SKU Number: **1VICS0300** 

Product Type: Standard Weight

Color: Brown, Tan, Multicolor, Grey

Available Regions:

**Southern California** 

## Tile Specifications:

Size: **17" x 13"** 

Coverage: 87

Approx. Installed Weight: 900 lbs

Pieces per Pallet: 308

Squares per Pallet: 3.54

Approx. Weight per Pallet: 3327 lbs

**Cool Rated Product** 