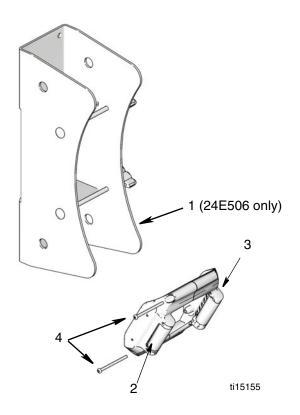

#### **Important Safety Instructions**

Read all warnings and instructions in this manual. Save these instructions.

Parts: 24E506

| Ref | Description         | Qty |
|-----|---------------------|-----|
| 1   | BRACKET, fixed      | 1   |
| 2   | BRACKET, roller A   | 1   |
| 3   | BRACKET, roller B   | 1   |
| 4   | SCREW, mach, pan hd | 2   |

Parts: 24K467

| Ref | Description         | Qty |
|-----|---------------------|-----|
| 2   | BRACKET, roller A   | 1   |
| 3   | BRACKET, roller B   | 1   |
| 4   | SCREW, mach, pan hd | 2   |