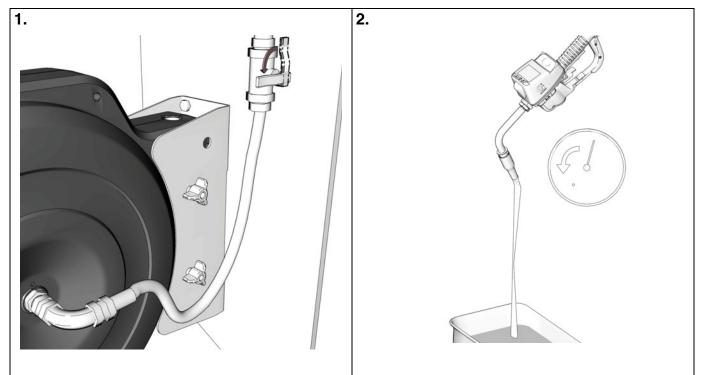

ble.

### **WARNING**



#### **MOVING PARTS HAZARD**

Moving parts can pinch or amputate fingers and other body parts.

- Keep clear of moving parts.
- Do not operate equipment with protective guards or covers removed.
- Pressurized equipment can start without warning. Before checking, moving, or servicing equipment, follow the **Pressure Relief Procedure** in this manual. Disconnect power or air supply.

### Installation



To reduce the risk of injury, be sure the mounting surface is strong enough to support the reels, weight of the lubricants and stress caused by hard pulls on the service hoses. Graco recommends using minimum screws size of 10 mm (3/8 inch) See Technical Data, page 7 for weights of hose reel assemblies.



2 3A0419D



3A0419D 3



### **Pressure Relief Procedure**





4 3A0419D

# **Disassembly**





3A0419D 5



6 3A0419D

# **Mounting Pattern and Dimensions**



3A0419D 7

All written and visual data contained in this document reflects the latest product information available at the time of publication.

Graco reserves the right to make changes at any time without notice.

Original instructions. This manual contains English. 3A0419

**Graco Headquarters:** Minneapolis **International Offices:** Belgium, China, Japan, Korea

GRACO INC. P.O. BOX 1441 MINNEAPOLIS, MN 55440-1441 Copyright 2010, Graco Inc. is registered to ISO 9001 www.graco.com 1/2010, Revised 7/2011