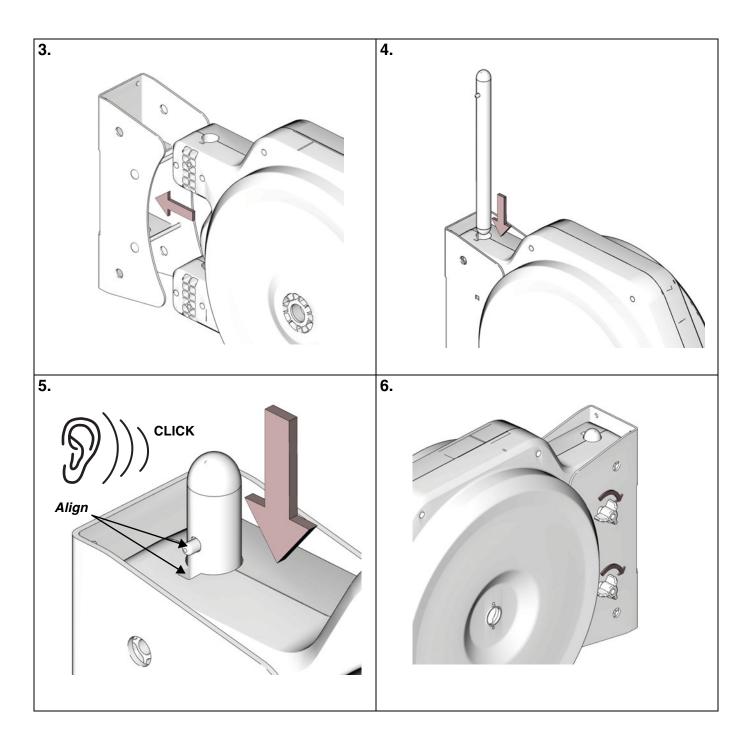

und throughout the body of this manual where applicable.

### **WARNING**



#### **MOVING PARTS HAZARD**

Moving parts can pinch or amputate fingers and other body parts.

- Keep clear of moving parts.
- Do not operate equipment with protective guards or covers removed.
- Pressurized equipment can start without warning. Before checking, moving, or servicing equipment, follow the **Pressure Relief Procedure** in this manual. Disconnect power or air supply.

### Installation



To reduce the risk of injury, be sure the mounting surface is strong enough to support the reels, weight of the lubricants and stress caused by hard pulls on the service hoses. Graco recommends using minimum screws size of 10 mm (3/8 inch) See Technical Data, page 7 for weights of hose reel assemblies.



2 3A0419D



3A0419D 3



### **Pressure Relief Procedure**





4 3A0419D

# **Disassembly**





3A0419D 5



6 3A0419D

# **Mounting Pattern and Dimensions**



3A0419D 7

All written and visual data contained in this document reflects the latest product information available at the time of publication.

Graco reserves the right to make changes at any time without notice.

Original instructions. This manual contains English. 3A0419

**Graco Headquarters:** Minneapolis **International Offices:** Belgium, China, Japan, Korea

GRACO INC. P.O. BOX 1441 MINNEAPOLIS, MN 55440-1441 Copyright 2010, Graco Inc. is registered to ISO 9001 www.graco.com 1/2010, Revised 7/2011