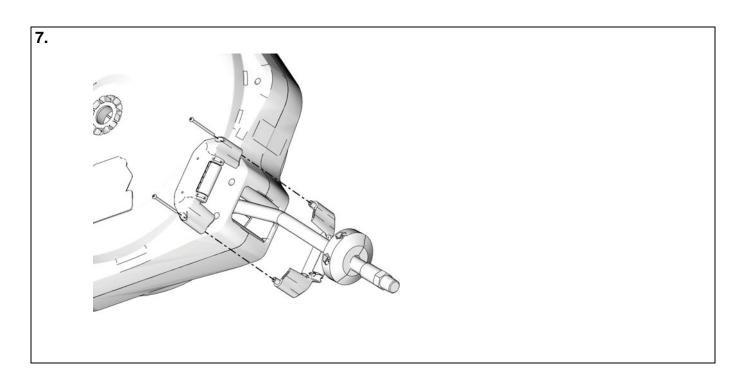

t the body of this manual where applicable.

### **WARNING**



#### **MOVING PARTS HAZARD**

Moving parts can pinch or amputate fingers and other body parts.

- Keep clear of moving parts.
- Do not operate equipment with protective guards or covers removed.
- Pressurized equipment can start without warning. Before checking, moving, or servicing equipment, follow the **Pressure Relief Procedure** in this manual. Disconnect power or air supply.

### Installation



To reduce the risk of injury, be sure the mounting surface is strong enough to support the reels, weight of the lubricants and stress caused by hard pulls on the service hoses. Graco recommends using minimum screws size of 10 mm (3/8 inch) See Technical Data, page 7 for weights of hose reel assemblies.



2 3A0419D



3A0419D 3



### **Pressure Relief Procedure**





4 3A0419D

# **Disassembly**





3A0419D 5



6 3A0419D

# **Mounting Pattern and Dimensions**



3A0419D 7

All written and visual data contained in this document reflects the latest product information available at the time of publication.

Graco reserves the right to make changes at any time without notice.

Original instructions. This manual contains English. 3A0419

**Graco Headquarters:** Minneapolis **International Offices:** Belgium, China, Japan, Korea

GRACO INC. P.O. BOX 1441 MINNEAPOLIS, MN 55440-1441 Copyright 2010, Graco Inc. is registered to ISO 9001 www.graco.com 1/2010, Revised 7/2011