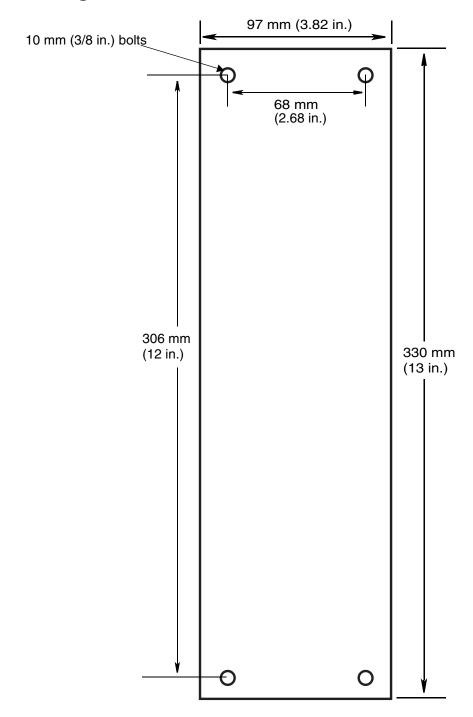

# **Mounting Pattern and Dimensions**

3A0419D 7

All written and visual data contained in this document reflects the latest product information available at the time of publication.

Graco reserves the right to make changes at any time without notice.

### Installation

To reduce the risk of injury, be sure the mounting surface is strong enough to support the reels, weight of the lubricants and stress caused by hard pulls on the service hoses. Graco recommends using minimum screws size of 10 mm (3/8 inch) See Technical Data, page 7 for weights of hose reel assemblies.