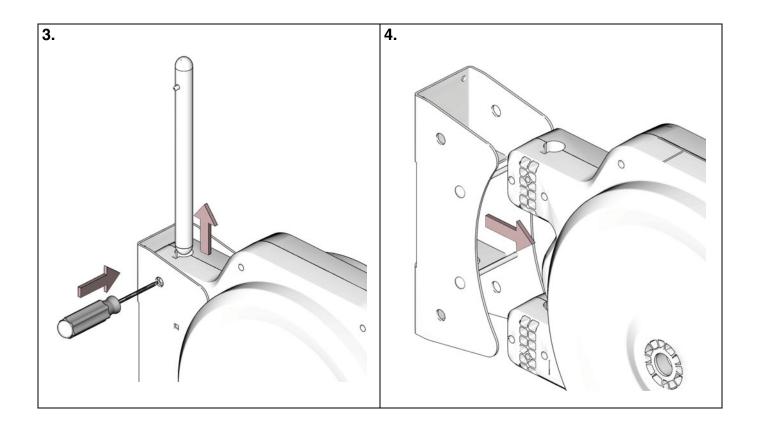

ZARD**

Moving parts can pinch or amputate fingers and other body parts.

- Keep clear of moving parts.
- Do not operate equipment with protective guards or covers removed.
- Pressurized equipment can start without warning. Before checking, moving, or servicing equipment, follow the **Pressure Relief Procedure** in this manual. Disconnect power or air supply.

### Installation



To reduce the risk of injury, be sure the mounting surface is strong enough to support the reels, weight of the lubricants and stress caused by hard pulls on the service hoses. Graco recommends using minimum screws size of 10 mm (3/8 inch) See Technical Data, page 7 for weights of hose reel assemblies.



2 3A0419D



3A0419D 3



### **Pressure Relief Procedure**





4 3A0419D

# **Disassembly**





3A0419D 5



6 3A0419D

# **Mounting Pattern and Dimensions**



3A0419D 7

All written and visual data contained in this document reflects the latest product information available at the time of publication.

Graco reserves the right to make changes at any time without notice.

Original instructions. This manual contains English. 3A0419

**Graco Headquarters:** Minneapolis **International Offices:** Belgium, China, Japan, Korea

GRACO INC. P.O. BOX 1441 MINNEAPOLIS, MN 55440-1441 Copyright 2010, Graco Inc. is registered to ISO 9001 www.graco.com 1/2010, Revised 7/2011