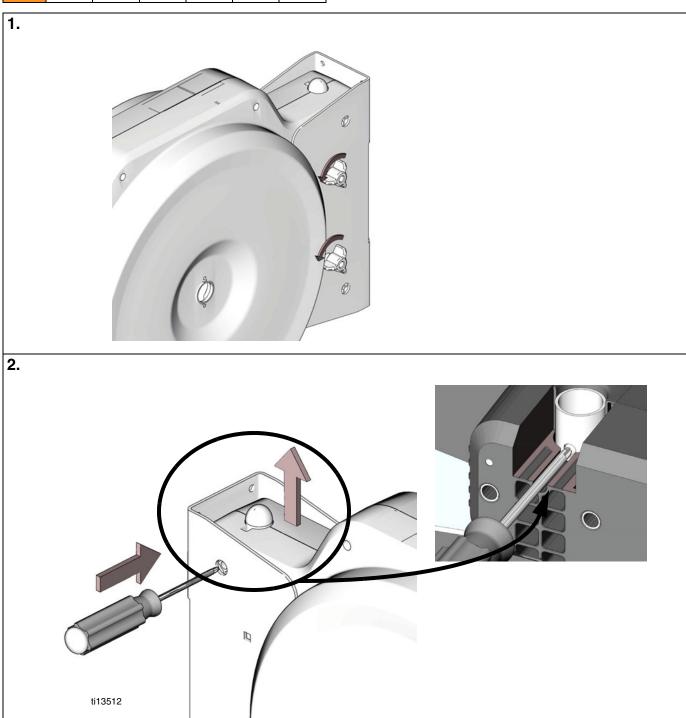

VING PARTS HAZARD**

Moving parts can pinch or amputate fingers and other body parts.

- Keep clear of moving parts.
- Do not operate equipment with protective guards or covers removed.
- Pressurized equipment can start without warning. Before checking, moving, or servicing equipment, follow the **Pressure Relief Procedure** in this manual. Disconnect power or air supply.

### Installation



To reduce the risk of injury, be sure the mounting surface is strong enough to support the reels, weight of the lubricants and stress caused by hard pulls on the service hoses. Graco recommends using minimum screws size of 10 mm (3/8 inch) See Technical Data, page 7 for weights of hose reel assemblies.



2 3A0419D



3A0419D 3



### **Pressure Relief Procedure**





4 3A0419D

# **Disassembly**





3A0419D 5



6 3A0419D

# **Mounting Pattern and Dimensions**



3A0419D 7

All written and visual data contained in this document reflects the latest product information available at the time of publication.

Graco reserves the right to make changes at any time without notice.

Original instructions. This manual contains English. 3A0419

**Graco Headquarters:** Minneapolis **International Offices:** Belgium, China, Japan, Korea

GRACO INC. P.O. BOX 1441 MINNEAPOLIS, MN 55440-1441 Copyright 2010, Graco Inc. is registered to ISO 9001 www.graco.com 1/2010, Revised 7/2011