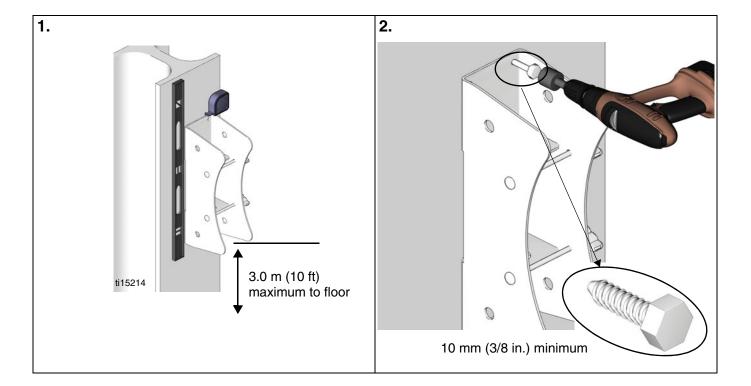

### Installation

To reduce the risk of injury, be sure the mounting surface is strong enough to support the reels, weight of the lubricants and stress caused by hard pulls on the service hoses. Graco recommends using minimum screws size of 10 mm (3/8 inch) See Technical Data, page 7 for weights of hose reel assemblies.