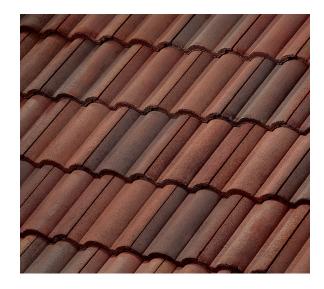

## PRODUCT INFORMATION

Profile: Villa 900

Color Name: California Mission Blend

SKU Number: **1VICS6464** 

Product Type: Standard Weight

Color: Multicolor, Red

Available Regions:

Northern California, Southern California, Canada, Pacific Northwest

## Tile Specifications:

Size: **17" x 13"** 

Coverage: **87** 

Approx. Installed Weight: 900 lbs

Pieces per Pallet: 308

Squares per Pallet: 3.54

Approx. Weight per Pallet: 3327 lbs

The printed color shown here may vary from actual available tile color and should not be used to color match. Please contact your local Sales Representative for actual tile samples.

1.800.669.TILE (8453) www.BoralRoof.com