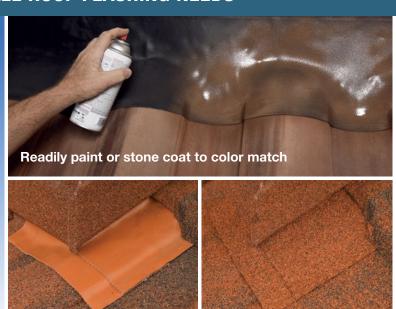

# THE QUICK & EASY FLASHING SOLUTION FOR ANY PART OF THE ROOF

- Ideal for difficult and complex details
- Moldable, flexible and stretches in both directions
- · Chemically seals to itself no mastic or sealants needed
- · Highly resistant to all weather conditions
- Butyl adhesive edges seal to most building materials
- · Paint or stone coat to color match
- · Non-toxic Lead free