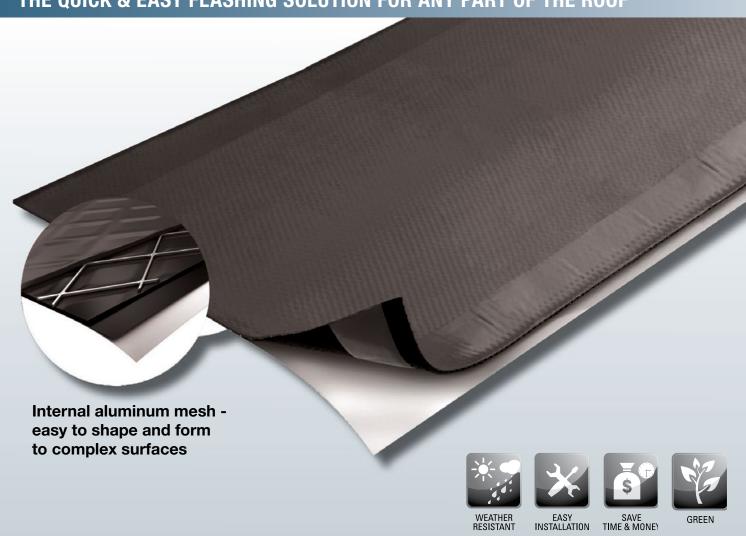

# THE QUICK & EASY FLASHING SOLUTION FOR ANY PART OF THE ROOF

- Ideal for difficult and complex details
- Moldable, flexible and stretches in both directions
- · Chemically seals to itself no mastic or sealants needed
- · Highly resistant to all weather conditions
- Butyl adhesive edges seal to most building materials
- · Paint or stone coat to color match
- · Non-toxic Lead free

**Easy Installation Anywhere** 

S

SAVE

Extremely flexible and stretches easily in both directions. No prefabrication or welding. No adhesives, mortar or mastic needed. Simply cut the material to the size needed, shape and install right on the roof. Use multiple pieces to fabricate complex or large flashing details.