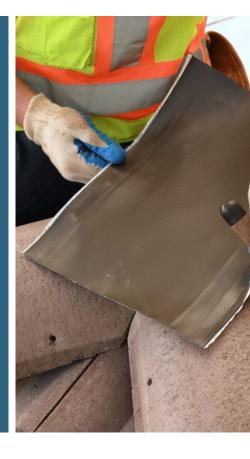

**Easy Installation Anywhere** 

S

SAVE

Extremely flexible and stretches easily in both directions. No prefabrication or welding. No adhesives, mortar or mastic needed. Simply cut the material to the size needed, shape and install right on the roof. Use multiple pieces to fabricate complex or large flashing details.

## **WAKAFLEX® IS TOUGH AND DURABLE**

See how easy Wakaflex® is to install in our video at BoralRoof.com.