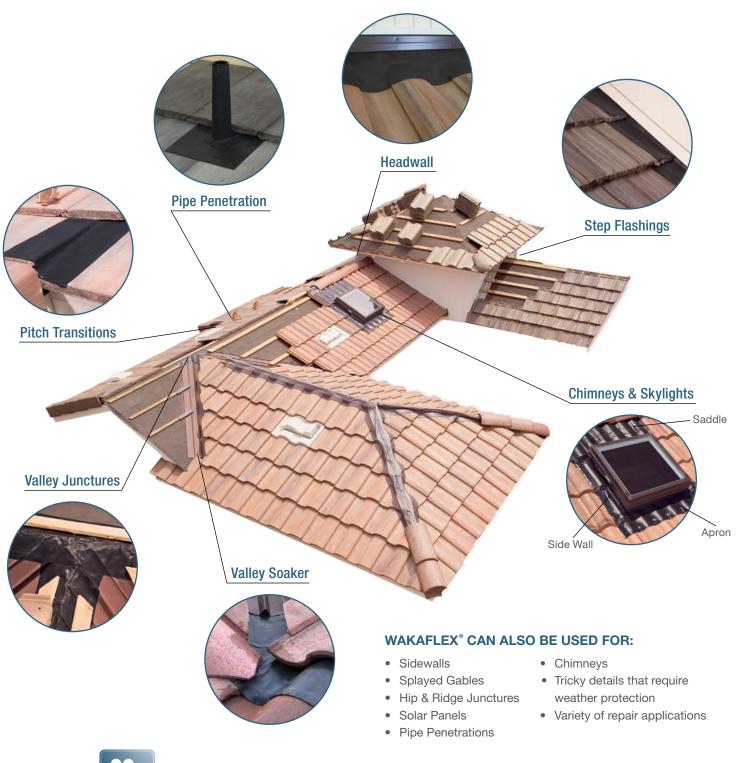

# Wakaflex®

# THE QUICK & EASY FLASHING SOLUTION FOR ANY PART OF THE ROOF

- Ideal for difficult and complex details
- Moldable, flexible and stretches in both directions
- · Chemically seals to itself no mastic or sealants needed
- · Highly resistant to all weather conditions
- Butyl adhesive edges seal to most building materials
- · Paint or stone coat to color match
- · Non-toxic Lead free

## FEATURE & BENEFITS

**Easy Installation Anywhere** 

S

SAVE

Extremely flexible and stretches easily in both directions. No prefabrication or welding. No adhesives, mortar or mastic needed. Simply cut the material to the size needed, shape and install right on the roof. Use multiple pieces to fabricate complex or large flashing details.