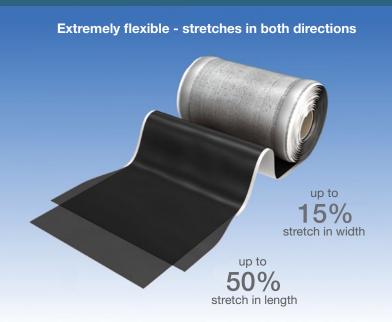

**Easy Installation Anywhere** 

S

SAVE

Extremely flexible and stretches easily in both directions. No prefabrication or welding. No adhesives, mortar or mastic needed. Simply cut the material to the size needed, shape and install right on the roof. Use multiple pieces to fabricate complex or large flashing details.