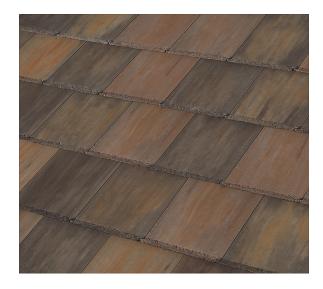

## PRODUCT INFORMATION

Profile: Saxony 900 Slate

Color Name: La Terra Blend

SKU Number: **1FACS6031** 

Product Type: Standard Weight

Color: Black, Multicolor, Orange, Brown, Tan

Available Regions:

Canada, Pacific Northwest, Northern California, Southern California

The printed color shown here may vary from actual available tile color and should not be used to color match. Please contact your local Sales Representative for actual tile samples.

1.800.669.TILE (8453) www.BoralRoof.com