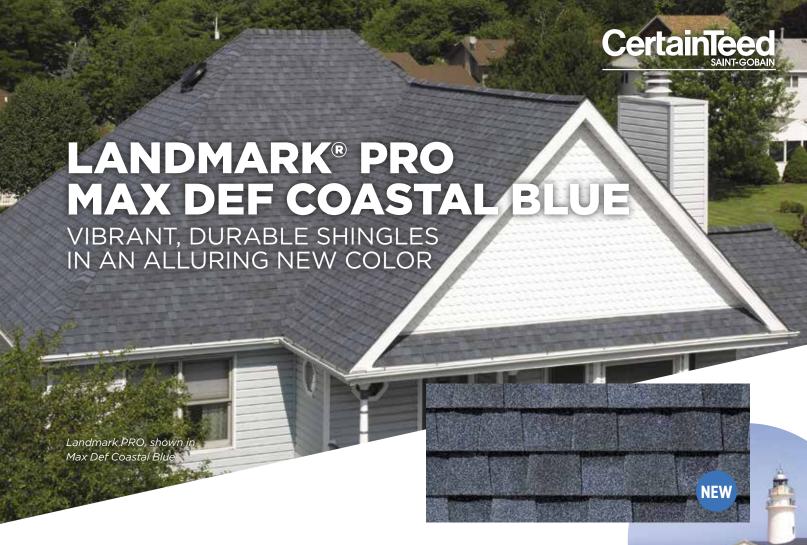

Homeowners who want to bask in the pleasures of a beach vacation year-round have a gorgeous new color option when choosing the ideal roof. With a vivid blend of blue and gray granules, **Max Def Coastal Blue** is at once breezy and luxurious—like the picturesque seaside towns that inspired it.

## The Depth and Dimension of Max Def

With our Max Def color palette, a richer mixture of surface granules adds new, eye-catching dimension to shingles. The unique gradient blend of Max Def Coastal Blue was developed by researching hundreds of different pigments. Carefully placed, color-coated granules bring more dramatic depth to the natural wood shake aesthetic of Landmark PRO.