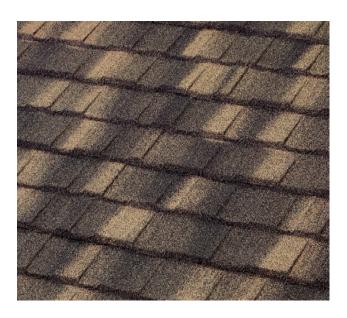

## PRODUCT INFORMATION

Reflectivity: 0.08

Aged Ref. (3 yr): N/A

Emmisivity: 0.88

Aged Em. (3 yr) N/A

SRI: 3

Aged SRI (3 yr): N/A

Profile: COTTAGE Shingle

Color Name: Timberwood-HD

SKU Number: 4DCP93225HD

Product Weight: Lightweight 1.5 Lbs per Sq Ft

Installation Type: Direct (Only)

Pallet Layout: Left-to-Right (Only)

Fastening: Exposed

Batten Spacing: N/A

Available Regions: Nationwide

## **Product Specifications**

Size: 17.25" x 52.5" (438 x 1334 mm)

Coverage: 14" x 47.875" (356 x 1216 mm)"

Panels per 100 Sq Ft: 22

Sq M per Panel: 0.43

Sq M per Pallet: 173

Panels per Pallet: 400

Squares per Pallet: 18