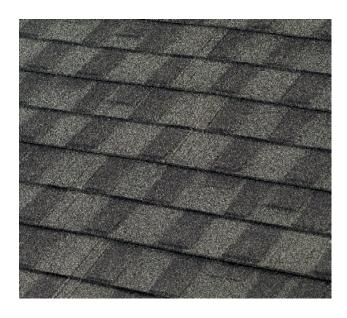

## PRODUCT INFORMATION

Reflectivity: 0.11

Aged Ref. (3 yr): N/A

Emmisivity: 0.89

Aged Em. (3 yr) N/A

SRI: 7

Aged SRI (3 yr): N/A

Profile: **GRANITE-RIDGE Shingle** 

Color Name: Ironwood

SKU Number: 4DBP95325SF

Product Weight: Lightweight 1.5 Lbs per Sq Ft

Installation Type: Direct (Only)

Pallet Layout: Left-to-Right (Only)

Fastening: Concealed

Batten Spacing: N/A

Available Regions: Nationwide